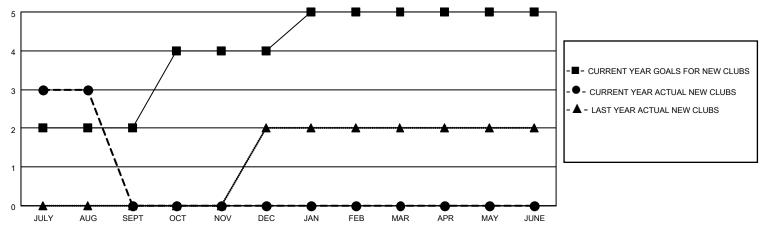

## GOALS AND ACTUAL NEW CLUBS CUMULATIVE

## MONTHLY MEMBERSHIP PROGRESS REPORT

LOCATION INDIA District 320 G Results as of: 8/31/2020

| Clubs         |               |             |               | Members               |                        |                         |                                                    |  |
|---------------|---------------|-------------|---------------|-----------------------|------------------------|-------------------------|----------------------------------------------------|--|
|               | RESULTS FOR   | R 2020-2021 |               | RESULTS FOR 2020-2021 |                        |                         |                                                    |  |
| QUARTER       | NEW CLUB GOAL | NEW CLUBS   | DROPPED CLUBS | QUARTER MEMI          | BER GROWTH NET<br>GOAL | MEMBER GROWTH<br>ACTUAL | DROPPED<br>MEMBERS ACTUAL<br>(including transfers) |  |
| JULY/AUG/SEPT | 2             | 3           | 0             | JULY/AUG/SEPT         | 50                     | 285                     | 26                                                 |  |
| OCT/NOV/DEC   | 2             | 0           | 0             | OCT/NOV/DEC           | 25                     | 0                       | 0                                                  |  |
| JAN/FEB/MAR   | 1             | 0           | 0             | JAN/FEB/MAR           | 25                     | 0                       | 0                                                  |  |
| APR/MAY/JUNE  | 0             | 0           | 0             | APR/MAY/JUNE          | 0                      | 0                       | 0                                                  |  |