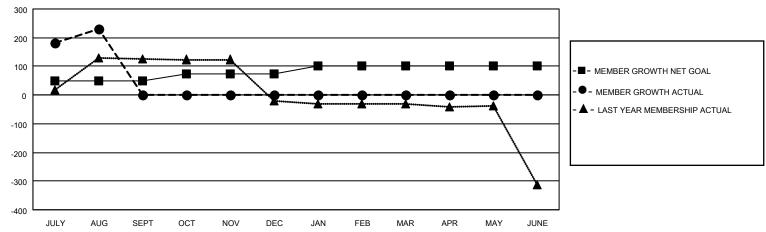

## GOALS AND ACTUAL MEMBERS CUMULATIVE

| DROPPED CLUBS: 0 |    | 43 CLUBS OF 68 ADDED 1 OR MORE<br>NEW MEMBERS | GENDER DISTRIBUTION  MALE 2,241 (95.24%) |             |     |
|------------------|----|-----------------------------------------------|------------------------------------------|-------------|-----|
| DROPPED MEMBERS  |    |                                               | FEMALE                                   | 112 (4.76%) |     |
| DECEASED         | 2  | CLICK HERE FOR CUMULATIVE                     | TOTAL FAMILY UNIT MEMBERS                |             | 564 |
| CLUB CANCELLED   | 0  | MEMBERSHIP DATA                               |                                          |             | 205 |
| OTHER 24         |    |                                               | FAMILY MEMBERS PAYING HALF DUES          |             | 285 |
| TOTAL            | 26 |                                               | DOLO                                     |             |     |

## MONTHLY MEMBERSHIP PROGRESS REPORT

LOCATION INDIA District 320 G Results as of: 8/31/2020

| Clubs         |               |             |               | Members               |                        |                         |                                                    |  |
|---------------|---------------|-------------|---------------|-----------------------|------------------------|-------------------------|----------------------------------------------------|--|
|               | RESULTS FOR   | R 2020-2021 |               | RESULTS FOR 2020-2021 |                        |                         |                                                    |  |
| QUARTER       | NEW CLUB GOAL | NEW CLUBS   | DROPPED CLUBS | QUARTER MEMI          | BER GROWTH NET<br>GOAL | MEMBER GROWTH<br>ACTUAL | DROPPED<br>MEMBERS ACTUAL<br>(including transfers) |  |
| JULY/AUG/SEPT | 2             | 3           | 0             | JULY/AUG/SEPT         | 50                     | 285                     | 26                                                 |  |
| OCT/NOV/DEC   | 2             | 0           | 0             | OCT/NOV/DEC           | 25                     | 0                       | 0                                                  |  |
| JAN/FEB/MAR   | 1             | 0           | 0             | JAN/FEB/MAR           | 25                     | 0                       | 0                                                  |  |
| APR/MAY/JUNE  | 0             | 0           | 0             | APR/MAY/JUNE          | 0                      | 0                       | 0                                                  |  |